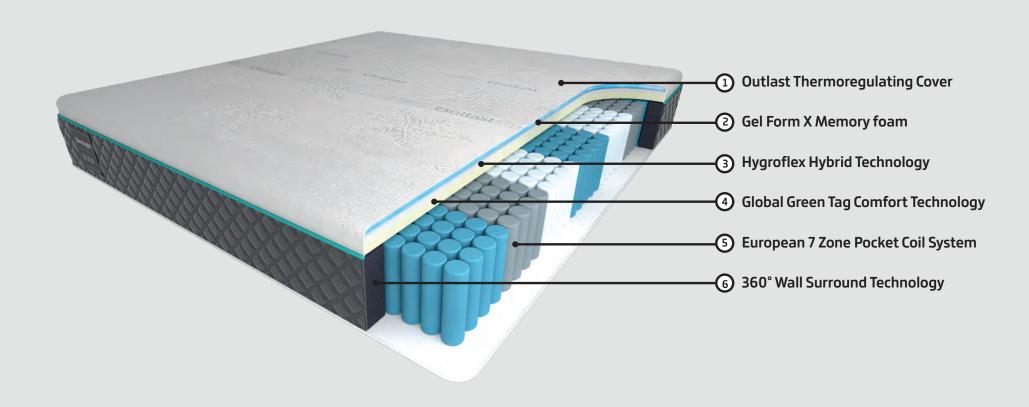

## **HYBRID**

Sit back, relax and enjoy the exclusive comfort in the temperature balanced Silentnight Hybrid, perfectly suited for our adjustable bases.

Featuring exclusive Outlast Technology originally developed by NASA.

The innovative fabric helps maintain a balanced temperature by storing excess heat in the microcapsules, providing you with a cooler night's sleep.

Silentnight Hybrid combines exclusive luxury and innovation ensuring the dream sleep, every night.